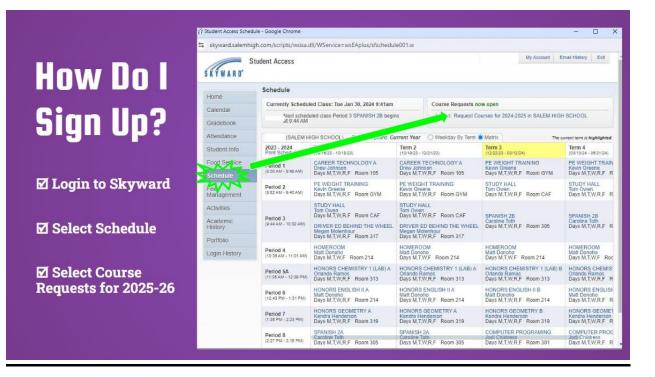

## **Registering for Next Year's Classes at SCHS**

| Periods In A Day  | First Semester | Second Semester |                 | <u>Start By:</u>                                                                                                                  |
|-------------------|----------------|-----------------|-----------------|-----------------------------------------------------------------------------------------------------------------------------------|
| 1                 |                |                 |                 |                                                                                                                                   |
| 2                 |                |                 |                 | Making notes of                                                                                                                   |
| 3                 |                |                 |                 | courses you are                                                                                                                   |
| 4                 | Homeroom       | Homeroom        |                 | interested in taking                                                                                                              |
| 5                 |                |                 |                 |                                                                                                                                   |
| 6                 |                |                 | 2.              | Sketch out your                                                                                                                   |
| 7                 |                |                 |                 | schedule                                                                                                                          |
| 8                 |                |                 |                 | 1                                                                                                                                 |
| Alternate Courses |                |                 | cc<br>ta<br>cl: | emember there are some<br>ourses you are REQUIRED to<br>ke, and the rest of the<br>asses are filled with what<br>ou WANT to take. |