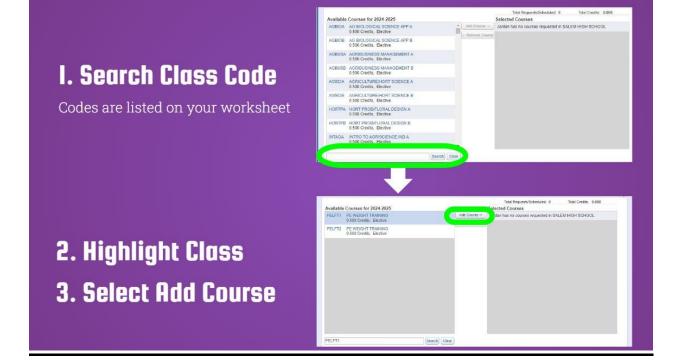

|--|

Make sure to add both A & B classes for year long courses

Skyward automatically saves your requests when they are in the RIGHT hand box

| valable Courses for 2024-2025 Total Requests/Scheduled 1 Total Credits 0.600   *ELFT1 PE WEIGHT TRAINING Add Course- PELFT1 PE WEIGHT TRAINING 0.500 Credits, Elective   *ELFT2 PE WEIGHT TRAINING 0.500 Credits, Elective 0.500 Credits, Elective 0.500 Credits, Elective | ordan (SP | LEM HIGH SCHOOL) Request Courses   Request Alternates | al in a | -               |               |       |
|----------------------------------------------------------------------------------------------------------------------------------------------------------------------------------------------------------------------------------------------------------------------------|-----------|-------------------------------------------------------|---------|-----------------|---------------|-------|
| PELFT1 PE WEIGHT TRAINING<br>0.500 Credits, Elective - PELFT1 PE WEIGHT TRAINING<br>0.500 Credits, Elective - PEWEIGHT TRAINING<br>PELFT2 PE WEIGHT TRAINING                                                                                                               |           |                                                       |         |                 | Total Credits | 0.500 |
| 0.500 Credits, Elective 0.500 Credits, Elective Parrove Com                                                                                                                                                                                                                |           |                                                       |         | C1007/1008/2018 |               |       |
| PELFT2 PE WEIGHT TRAINING                                                                                                                                                                                                                                                  | PELFT1    |                                                       |         | PELFT1          |               |       |
|                                                                                                                                                                                                                                                                            | PELFT2    |                                                       |         |                 |               |       |
|                                                                                                                                                                                                                                                                            |           |                                                       |         |                 |               |       |
|                                                                                                                                                                                                                                                                            | ELFT2     | Search Clear                                          |         |                 |               |       |
| ELFT2] Search Clear                                                                                                                                                                                                                                                        |           |                                                       | 1.55    |                 |               |       |